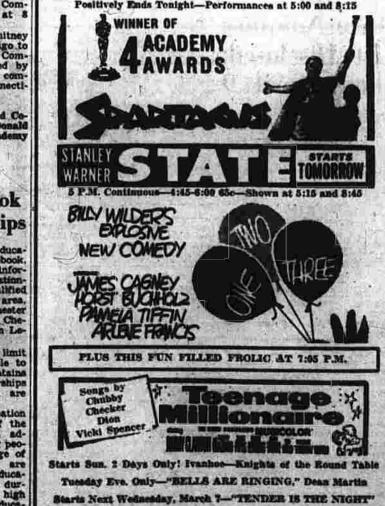

Dscar Nominee

List Disclosed;
Show April 9

HOLLTWOOD (AP)—Top contenders in the annual Academy Award sweepstakes are "West Side Story" and "Judgment at Nuremberg."

Each was nominated Monday in it categories. A close third was "The Hustler" with nine nominations.

Two veteran performers, Spencer Tracy of "Judgment at Nuremberg" and Charles Boyer of "Fanny" were nominated for the best-actor award other nomineers are Paul Newman of "The Hustler" with mine nomineers are Paul Newman of "The Hustler" with mine nomineers are Paul Newman of "The Hustler" with mine nomineers are Paul Newman of "The Hustler" with mine nomineers are Paul Newman of "The Hustler" with mine nomineers are Paul Newman of "The Hustler" with mine short straight in the deal of the best-actor award other nomineers are Paul Newman of "The Hustler" whithman, "The Mark".

Named top leading ladies were Norman of "The Hustler," Bohla Loren, "Two Women; Geraldine Page, "Summer and Smoke," and Natalie Wood, "Splendor in the Grass." Nominated for best picture were "West Side Story," "Judgment at Nuremberg," "The Hustler," "Fanny" and "Guns of Navarone." Nominated for best picture were "West Side Story," "Judgment at Nuremberg," "The Hustler," "Fanny" and "Guns of Navarone." Other major nominations:

Best supporting actor—George Calciti, "West Side Story," "Montgomery Clift, "Judgment at Nuremberg," "The Hustler," "Fanny" and "Guns of Navarone." Other major nominations:

Best supporting actor—George Calcitin, "West Side Story," Montgomery Clift, "Judgment at Nuremberg," "The Hustler," "Fanny" and "Guns of Navarone." Other major nominations: